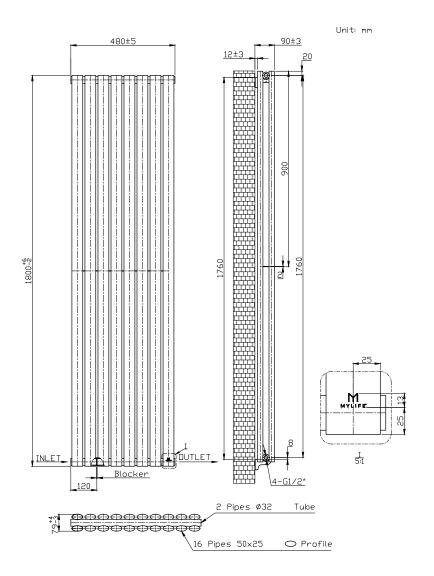

## Trix 1800x480 - Anthracite CODE: MLTR1800X480AN

| Code           | Size           | Pipe    | BTU    | BTU    |
|----------------|----------------|---------|--------|--------|
|                | mm             | Centres | Δ 50°C | Δ 60°C |
| MLTR1800X480AN | H 1800 x W 480 | 570*    | 4968   | 6218   |