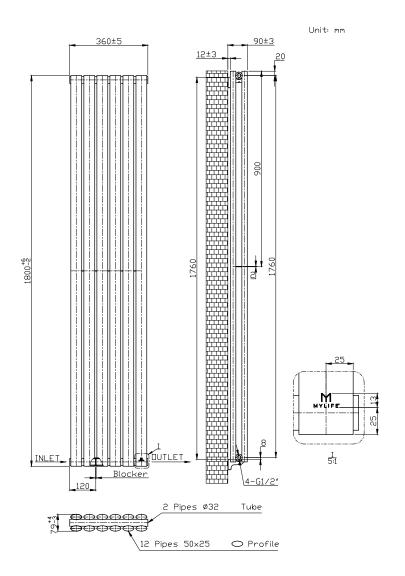

## Trix 1800x360 - Anthracite CODE: MLTR1800X360AN

| Code           | Size           | Pipe    | BTU    | BTU    |
|----------------|----------------|---------|--------|--------|
|                | mm             | Centres | Δ 50°C | Δ 60°C |
| MLTR1800X360AN | H 1800 x W 360 | 450*    | 3726   | 4663   |

Please note due to manufacturing tolerances pipe centres may vary by +/- 10mm, we recommend that pipe work is not altered until your towel rail / radiator is on site. The information contained on this page was correct at date of issue. Fitting dimensions are provided as a guide only. We pursue a policy of continuing improvement in design and performance of our products and so reserve the right to change specifications without prior notice.