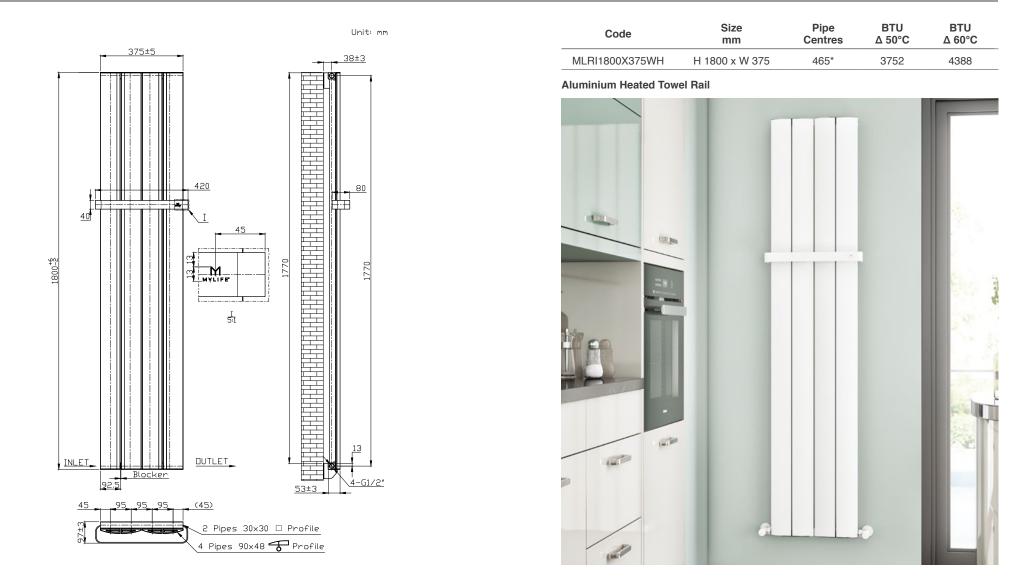

## Rian - White HTR CODE: MLRI1800X375WH

Please note due to manufacturing tolerances pipe centres may vary by +/- 10mm, we recommend that pipe work is not altered until your towel rail / radiator is on site. The information contained on this page was correct at date of issue. Fitting dimensions are provided as a guide only. We pursue a policy of continuing improvement in design and performance of our products and so reserve the right to change specifications without prior notice.