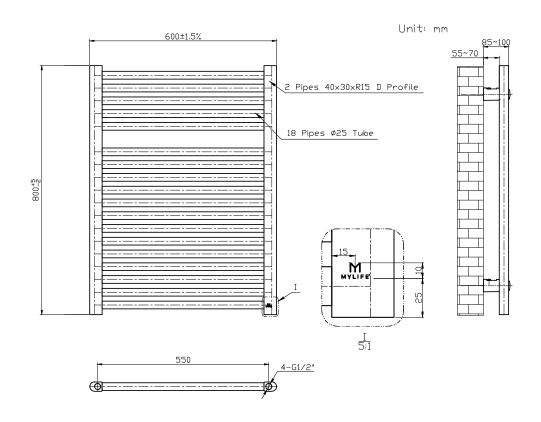

## Vine - Black Straight 25mm Bars CODE: MLVI8X6STBL

| Code            | Size<br>mm    | Pipe<br>Centres | BTU<br>Δ 50°C | BTU<br>Δ 60°C |
|-----------------|---------------|-----------------|---------------|---------------|
| <br>MLVI8X6STBL | H 800 x W 600 | 550             | 1642          | 2036          |

Please note due to manufacturing tolerances pipe centres may vary by +/- 10mm, we recommend that pipe work is not altered until your towel rail / radiator is on site. The information contained on this page was correct at date of issue. Fitting dimensions are provided as a guide only. We pursue a policy of continuing improvement in design and performance of our products and so reserve the right to change specifications without prior notice.