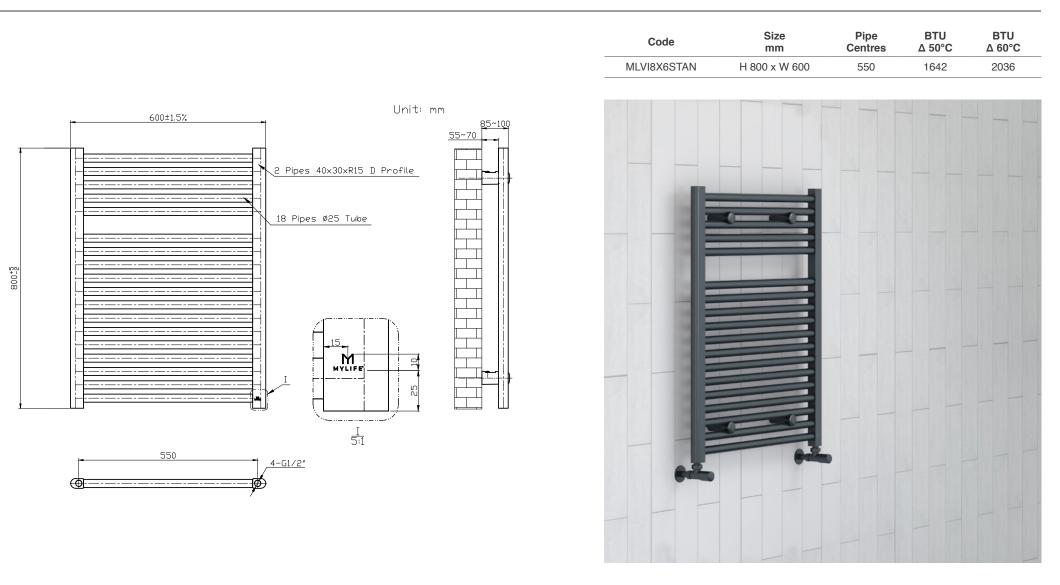

## Vine - Anthracite Straight 25mm Bars CODE: MLVI8X6STAN

Please note due to manufacturing tolerances pipe centres may vary by +/- 10mm, we recommend that pipe work is not altered until your towel rail / radiator is on site. The information contained on this page was correct at date of issue. Fitting dimensions are provided as a guide only. We pursue a policy of continuing improvement in design and performance of our products and so reserve the right to change specifications without prior notice.