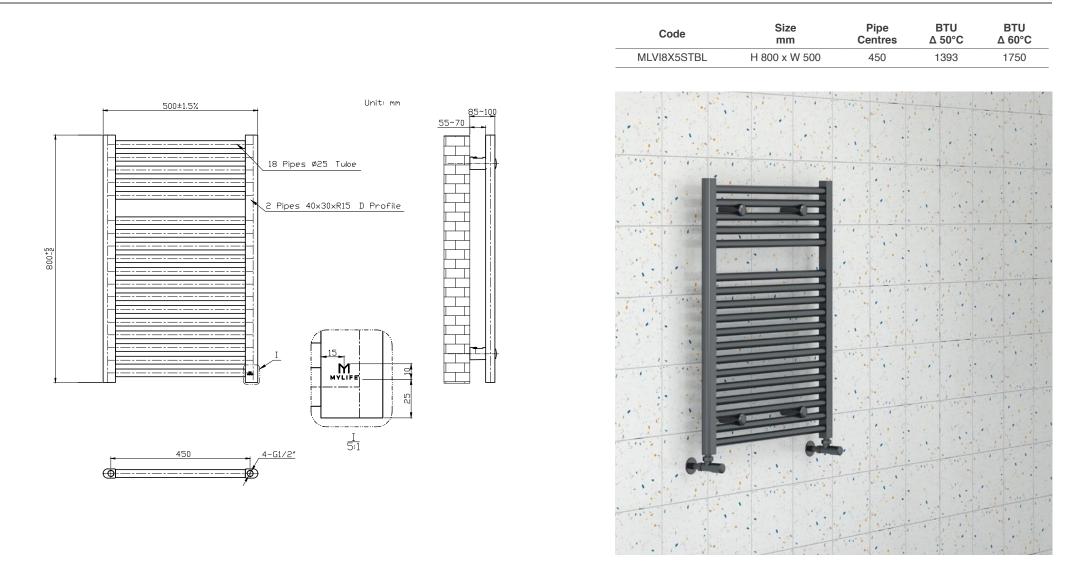

## Vine - Black Straight 25mm Bars CODE: MLVI8X5STBL

Please note due to manufacturing tolerances pipe centres may vary by +/- 10mm, we recommend that pipe work is not altered until your towel rail / radiator is on site. The information contained on this page was correct at date of issue. Fitting dimensions are provided as a guide only. We pursue a policy of continuing improvement in design and performance of our products and so reserve the right to change specifications without prior notice.