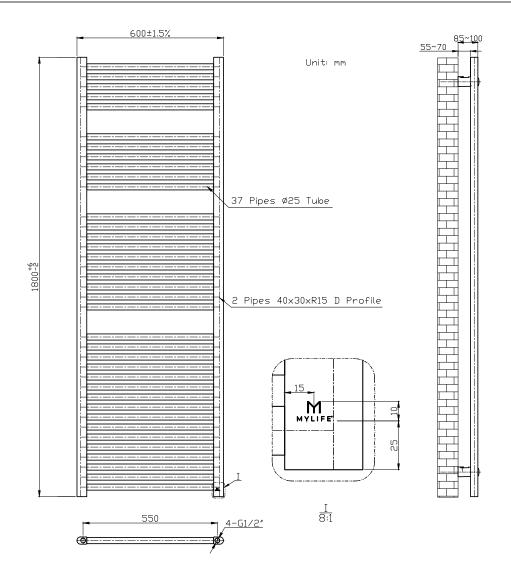

## **Vine - Anthracite Straight 25mm Bars CODE: MLVI18X6STAN**

| Code         | Size           | Pipe    | BTU    | BTU    |
|--------------|----------------|---------|--------|--------|
|              | mm             | Centres | Δ 50°C | Δ 60°C |
| MLVI18X6STAN | H 1800 x W 600 | 550     | 3443   | 4327   |

Please note due to manufacturing tolerances pipe centres may vary by +/- 10mm, we recommend that pipe work is not altered until your towel rail / radiator is on site. The information contained on this page was correct at date of issue. Fitting dimensions are provided as a guide only. We pursue a policy of continuing improvement in design and performance of our products and so reserve the right to change specifications without prior notice.