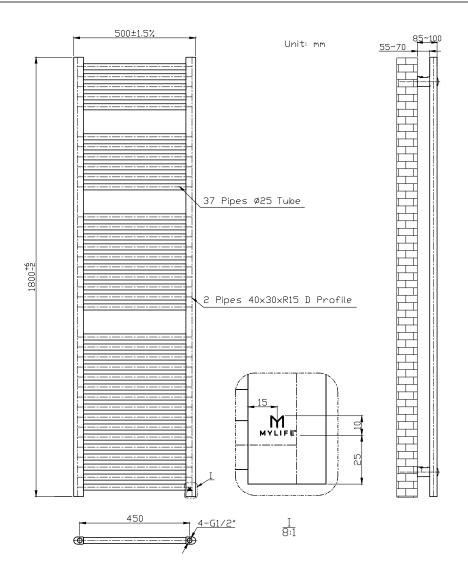

## Vine - Black Straight 25mm Bars CODE: MLVI18X5STBL

| Code         | Size           | Pipe    | BTU    | BTU    |
|--------------|----------------|---------|--------|--------|
|              | mm             | Centres | ∆ 50°C | Δ 60°C |
| MLVI18X5STBL | H 1800 x W 500 | 450     | 2933   | 3688   |

Please note due to manufacturing tolerances pipe centres may vary by +/- 10mm, we recommend that pipe work is not altered until your towel rail / radiator is on site. The information contained on this page was correct at date of issue. Fitting dimensions are provided as a guide only. We pursue a policy of continuing improvement in design and performance of our products and so reserve the right to change specifications without prior notice.