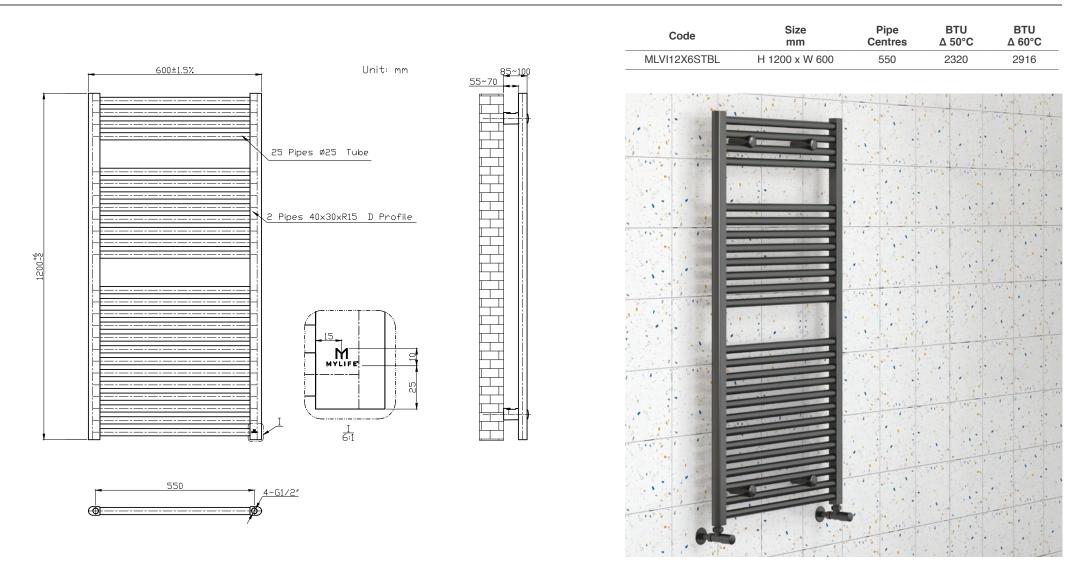

## Vine - Black Straight 25mm Bars CODE: MLVI12X6STBL

Please note due to manufacturing tolerances pipe centres may vary by +/- 10mm, we recommend that pipe work is not altered until your towel rail / radiator is on site. The information contained on this page was correct at date of issue. Fitting dimensions are provided as a guide only. We pursue a policy of continuing improvement in design and performance of our products and so reserve the right to change specifications without prior notice.