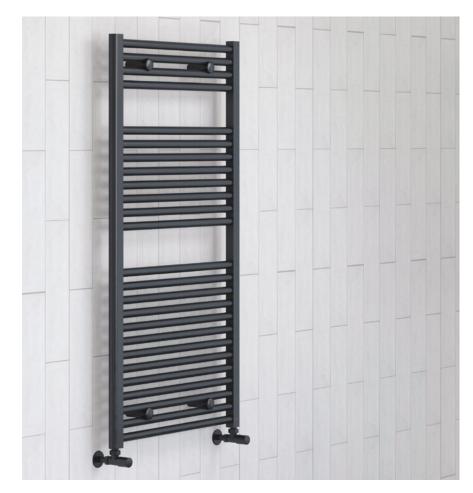

## **Vine - Anthracite Straight 25mm Bars CODE: MLVI12X6STAN**

| Code         | Size           | Pipe    | BTU    | BTU    |
|--------------|----------------|---------|--------|--------|
|              | mm             | Centres | Δ 50°C | Δ 60°C |
| MLVI12X6STAN | H 1200 x W 600 | 550     | 2320   | 2916   |