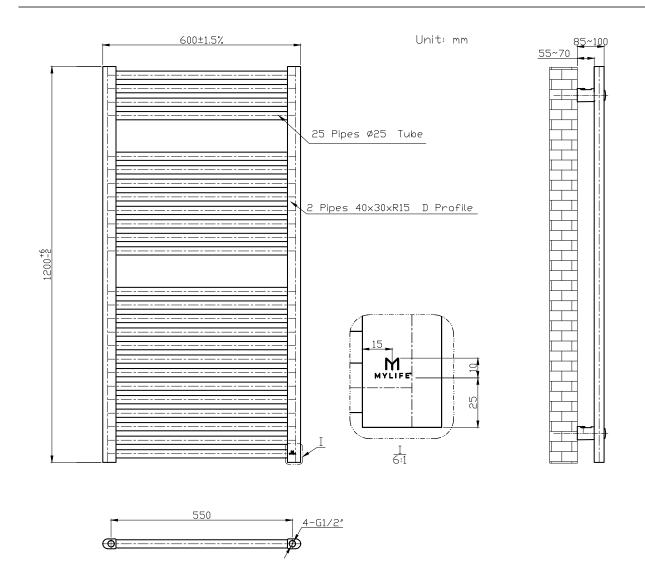

## **Vine - Anthracite Straight 25mm Bars CODE: MLVI12X6STAN**

| Code         | Size           | Pipe    | BTU    | BTU    |
|--------------|----------------|---------|--------|--------|
|              | mm             | Centres | Δ 50°C | Δ 60°C |
| MLVI12X6STAN | H 1200 x W 600 | 550     | 2320   | 2916   |

Please note due to manufacturing tolerances pipe centres may vary by +/- 10mm, we recommend that pipe work is not altered until your towel rail / radiator is on site. The information contained on this page was correct at date of issue. Fitting dimensions are provided as a guide only. We pursue a policy of continuing improvement in design and performance of our products and so reserve the right to change specifications without prior notice.