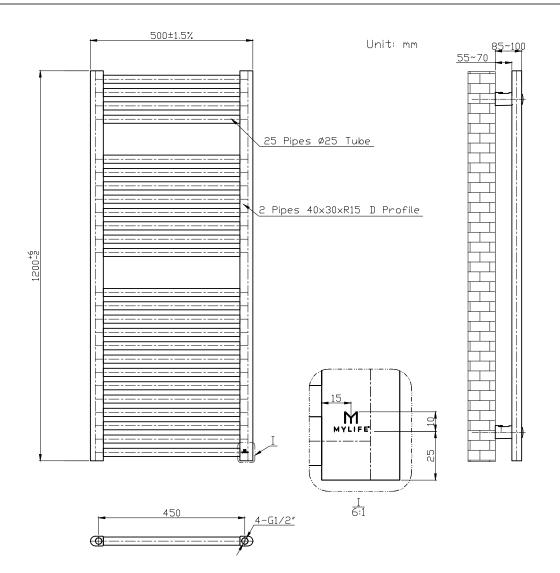

## **Vine - Anthracite Straight 25mm Bars CODE: MLVI12X5STAN**

| Code         | Size           | Pipe    | BTU    | BTU    |
|--------------|----------------|---------|--------|--------|
|              | mm             | Centres | Δ 50°C | Δ 60°C |
| MLVI12X5STAN | H 1200 x W 500 | 450     | 1974   | 2483   |

Please note due to manufacturing tolerances pipe centres may vary by +/- 10mm, we recommend that pipe work is not altered until your towel rail / radiator is on site. The information contained on this page was correct at date of issue. Fitting dimensions are provided as a guide only. We pursue a policy of continuing improvement in design and performance of our products and so reserve the right to change specifications without prior notice.