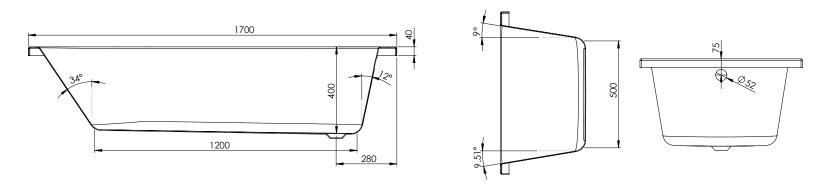

## Birr 1700 x 750mm Right Hand Bath CODE: BIR170X75RH

Birr 1700 x 750mm RightHand Bath Size: L 1700 x W 750 x H 400mm *Can Be Drilled For Tap Holes* **Water Capacity** 195L

The information contained on this page was correct at date of issue. Fitting dimensions are provided as a guide only. Some variation may occur due to manufacturing tolerances. We pursue a policy of continuing improvement in design and performance of our products and so reserve the right to change specifications without prior notice.