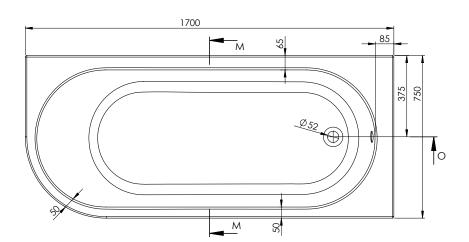

## Birr 1700 x 750mm Right Hand Bath CODE: BIR170X75RH

Birr 1700 x 750mm RightHand Bath Size: L 1700 x W 750 x H 400mm *Can Be Drilled For Tap Holes* **Water Capacity** 195L

The information contained on this page was correct at date of issue. Fitting dimensions are provided as a guide only. Some variation may occur due to manufacturing tolerances. We pursue a policy of continuing improvement in design and performance of our products and so reserve the right to change specifications without prior notice.