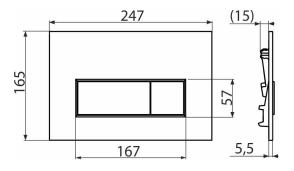

#### Features

- Double-acting mechanical flushing
- Compatible with all Alcaplast pre-wall installation systems and cisterns for building into solid walls
- Material: plastic
- Surface finish: chrome-polished
- The flush plate thanks to its profile stands out only 5.5 mm above the tiles