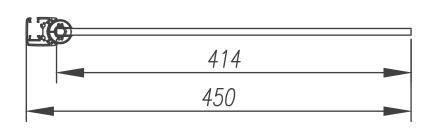

Lifetime Guarantee (Subject to within Terms and Conditions)

- 8mm Toughened Safety Glass to EN12150 and CE Approved
- · MYSHIELD Easy Clean Glass and Chrome Profiles
- · 2000mm Height

The information contained on this page was correct at date of issue. Fitting dimensions are provided as a guide only. Some variation may occur due to manufacturing tolerances. We pursue a policy of continuing improvement in design and performance of our products and so reserve the right to change specifications without prior notice.