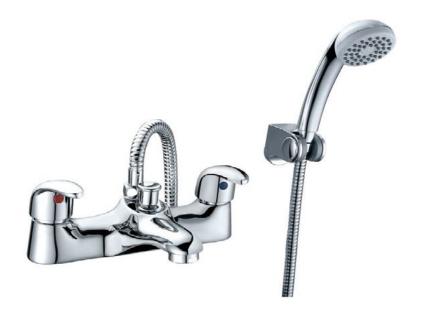

## Flo Bath Shower Mixer (Inc. Shower Kits)

**Code: MLTAFL5** 

Construction Brass Body, Zinc Alloy Handle Chrome plated to BS EN 248 **Finishes** 

**Product Type** Contemporary

Min. 0.1 bar, Max. 6.0 bar **Water Pressure** 

Parts).

**Additional Information** Supplied with 1.5m hose, wall bracket and single mode ABS

handset

Flow Rates (Litres per minute)

| System Pressure | 0.1 Bar | 0.2 Bar | 0.3 Bar | 0.5 Bar | 1.0 Bar | 1.5 Bar | 2.0 Bar | 3.0 Bar | 4.0 Bar | 5.0 Bar |
|-----------------|---------|---------|---------|---------|---------|---------|---------|---------|---------|---------|
|                 | 9.8     | 11.5    | ı       | 16.2    | 21.9    | 26.9    | 30.5    | 36.8    | ı       | -       |