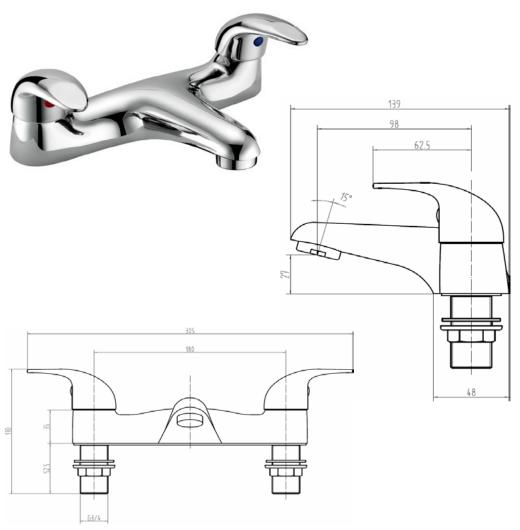

Construction Brass Body, Zinc Alloy Handle

**Finishes** Chrome

**Product Type** Contemporary

**Water Pressure** Min. 0.1 bar, Max. 6.0 bar

**Plumbing Systems** Suitable for all plumbing systems Complies with BS5412, BS EN200 **Standards** Cartridge 1/4 Turn 3/4" Ceramic Disc Valves

Brass 3/4" BSP Tails **Fitting** 

10 years against manufacturing faults (3 Years on Serviceable Guarantee

Parts).