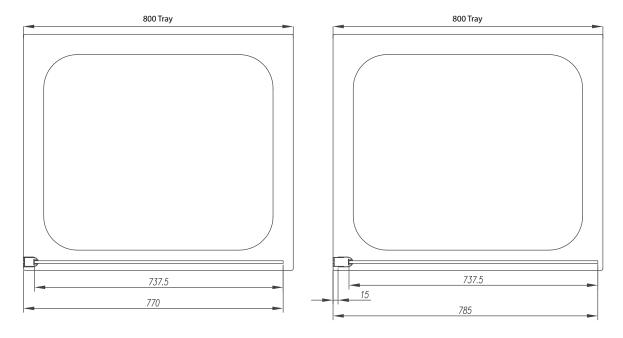

Right Drawing Shows 15mm Adjustment

Sizes (mm) - Front / Side Panel - 700, 800, 900 Front Panel - 1000, 1100, 1200, 1400

Lifetime Guarantee (Subject to within Terms and Conditions)

- 8mm Toughened Safety Glass to EN12150 and CE Approved
- MYSHIELD Easy Clean Glass and Chrome Profiles
- 2000mm Height
- 700, 800 and 900 c/w T-Joint & 1200mm Bracing Bar (Front or Side Panel)
- 1000, 1100, 1200 and 1400 c/w 1200mm Bracing Bar (Front Panel Only) Bracing Bars can be cut down to suit size