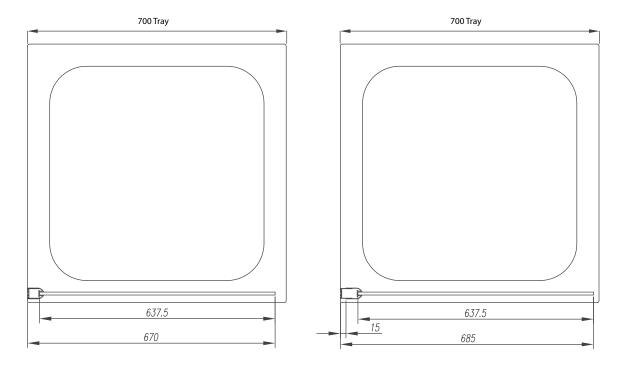

Right Drawing Shows 15mm Adjustment

Sizes (mm) - Front / Side Panel - 700, 800, 900 Front Panel - 1000, 1100, 1200, 1400

Lifetime Guarantee (Subject to within Terms and Conditions)

- 8mm Toughened Safety Glass to EN12150 and CE Approved
- MYSHIELD Easy Clean Glass and Chrome Profiles
- 2000mm Height
- 700, 800 and 900 c/w T-Joint & 1200mm Bracing Bar (Front or Side Panel)
- 1000, 1100, 1200 and 1400 c/w 1200mm Bracing Bar (Front Panel Only) Bracing Bars can be cut down to suit size