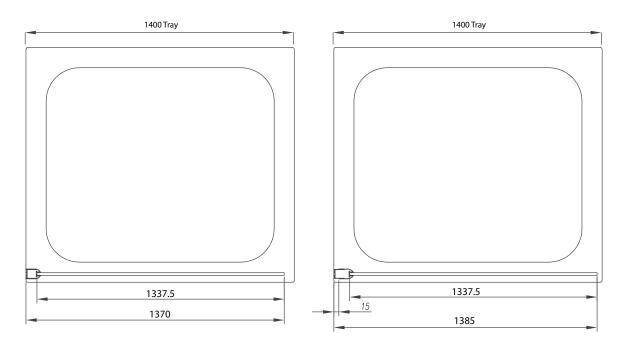

## WR8 - 1400mm Wetroom Panels Code: MLWP140

**Right Drawing Shows 15mm Adjustment** 

Sizes (mm) - Front / Side Panel - 700, 800, 900 Front Panel - 1000, 1100, 1200, 1400

Lifetime Guarantee (Subject to within Terms and Conditions)