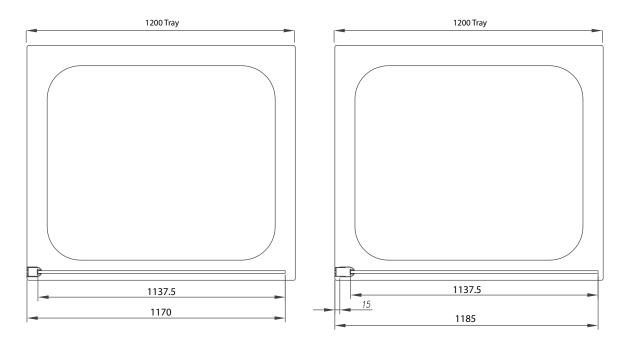

Right Drawing Shows 15mm Adjustment

Sizes (mm) - Front / Side Panel - 700, 800, 900 Front Panel - 1000, 1100, 1200, 1400

Lifetime Guarantee (Subject to within Terms and Conditions)

- 8mm Toughened Safety Glass to EN12150 and CE Approved
- · MYSHIELD Easy Clean Glass and Chrome Profiles
- · 2000mm Height
- 700, 800 and 900 c/w T-Joint & 1200mm Bracing Bar (Front or Side Panel)
- 1000, 1100, 1200 and 1400 c/w 1200mm Bracing Bar (Front Panel Only) Bracing Bars can be cut down to suit size