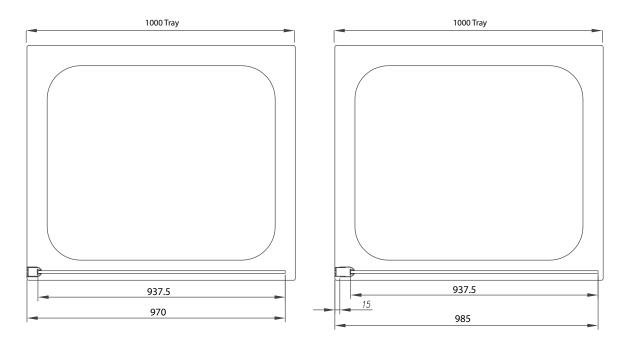

Right Drawing Shows 15mm Adjustment

Sizes (mm) - Front / Side Panel - 700, 800, 900 Front Panel - 1000, 1100, 1200, 1400

Lifetime Guarantee (Subject to within Terms and Conditions)

- 8mm Toughened Safety Glass to EN12150 and CE Approved
- · MYSHIELD Easy Clean Glass and Chrome Profiles
- 2000mm Height
- 700, 800 and 900 c/w T-Joint & 1200mm Bracing Bar (Front or Side Panel)
- 1000, 1100, 1200 and 1400 c/w 1200mm Bracing Bar (Front Panel Only) Bracing Bars can be cut down to suit size

www.mylifebathrooms.com

Right Drawing Shows 15mm Adjustment

Sizes (mm) - Front / Side Panel - 700, 800, 900 Front Panel - 1000, 1100, 1200, 1400

Lifetime Guarantee (Subject to within Terms and Conditions)