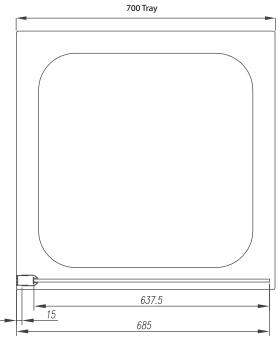

Right Drawing Shows 15mm Adjustment

Sizes (mm) - Front / Side Panel - 700, 800, 900 Front Panel - 1000, 1100, 1200, 1400

Lifetime Guarantee (Subject to within Terms and Conditions)

- 8mm Toughened Safety Glass to EN12150 and CE Approved
- · MYSHIELD Easy Clean Glass and Chrome Profiles
- 2000mm Height
- 700, 800 and 900 c/w T-Joint & 1200mm Bracing Bar (Front or Side Panel)
- 1000, 1100, 1200 and 1400 c/w 1200mm Bracing Bar (Front Panel Only) Bracing Bars can be cut down to suit size

www.mylifebathrooms.com

Right Drawing Shows 15mm Adjustment

Sizes (mm) - Front / Side Panel - 700, 800, 900 Front Panel - 1000, 1100, 1200, 1400

Lifetime Guarantee (Subject to within Terms and Conditions)