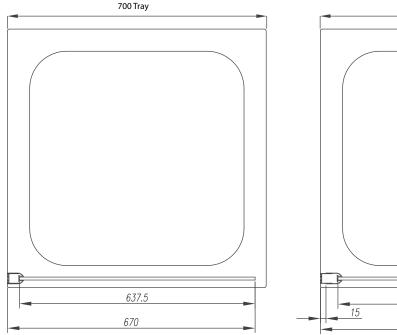

Right Drawing Shows 15mm Adjustment

Sizes (mm) - Front / Side Panel - 700, 800, 900 Front Panel - 1000, 1100, 1200, 1400

Lifetime Guarantee (Subject to within Terms and Conditions)

- 8mm Toughened Safety Glass to EN12150 and CE Approved
- · MYSHIELD Easy Clean Glass and Chrome Profiles
- 2000mm Height
- 700, 800 and 900 c/w T-Joint & 1200mm Bracing Bar (Front or Side Panel)
- 1000, 1100, 1200 and 1400 c/w 1200mm Bracing Bar (Front Panel Only) Bracing Bars can be cut down to suit size

www.mylifebathrooms.com

Right Drawing Shows 15mm Adjustment

Sizes (mm) - Front / Side Panel - 700, 800, 900 Front Panel - 1000, 1100, 1200, 1400

Lifetime Guarantee (Subject to within Terms and Conditions)