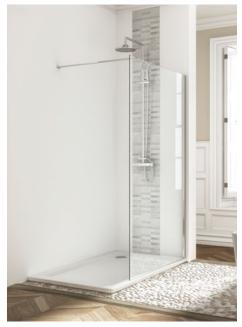

All shower doors, wetroom panels & bath screens feature MyShield Easy Clean Glass, this helps to prevent the build up of lime scale, dirt and soap allowing the glass to be easily cleaned.

> The information contained on this page was correct at date of issue. Fitting dimensions are provided as a guide only. Some variation may occur due to manufacturing tolerances. We pursue a policy of continuing improvement in design and performance of our products and so reserve the right to change specifications without prior notice.