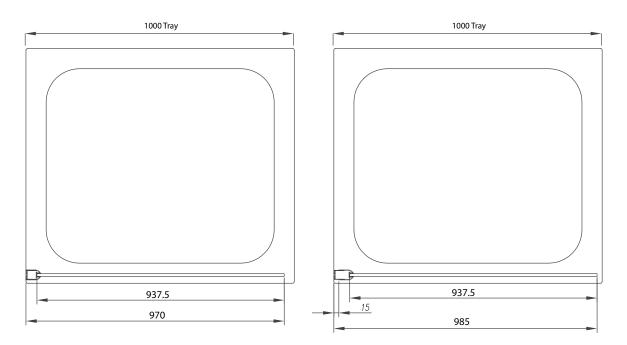

## WR8 - 1000mm Wetroom Panels Code: MLWP100

**Right Drawing Shows 15mm Adjustment** 

Sizes (mm) - Front / Side Panel - 700, 800, 900 Front Panel - 1000, 1100, 1200, 1400

Lifetime Guarantee (Subject to within Terms and Conditions)

All shower doors, wetroom panels & bath screens feature MyShield Easy Clean Glass, this helps to prevent the build up of lime scale, dirt and soap allowing the glass to be easily cleaned.

The information contained on this page was correct at date of issue. Fitting dimensions are provided as a guide only. Some variation may occur due to manufacturing tolerances. We pursue a policy of continuing improvement in design and performance of our products and so reserve the right to change specifications without prior notice.