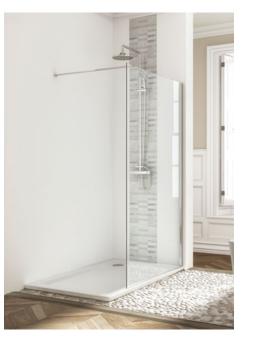

## WR8 - 1000mm Wetroom Panels Code: MLWP100

**Right Drawing Shows 15mm Adjustment** 

Sizes (mm) - Front / Side Panel - 700, 800, 900 Front Panel - 1000, 1100, 1200, 1400

Lifetime Guarantee (Subject to within Terms and Conditions)

- 8mm Toughened Safety Glass to EN12150 and CE Approved
- MYSHIELD Easy Clean Glass and Chrome Profiles
- 2000mm Height
- 700, 800 and 900 c/w T-Joint & 1200mm Bracing Bar (Front or Side Panel)
- 1000, 1100, 1200 and 1400 c/w 1200mm Bracing Bar (Front Panel Only) Bracing Bars can be cut down to suit size