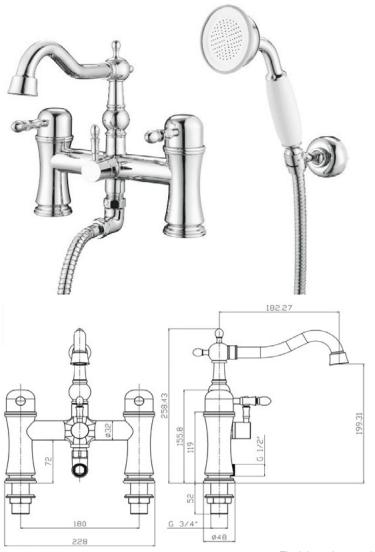

## **Gosford Bath Shower Mixer & Kit**

**Code: MLTAGF5** 

Construction Brass Body (CuZn40Pb18)

Zinc alloy Handle

Chrome plated to BS EN 248 **Finishes** 

**Product Type** Traditional

Min. 0.5 bar, Max. 6.0 bar **Water Pressure** 

10 years against manufacturing faults (3 Years on Serviceable Guarantee

Parts).

**Additional Information** Supplied with brass handset & 1.5m stainless steel hose