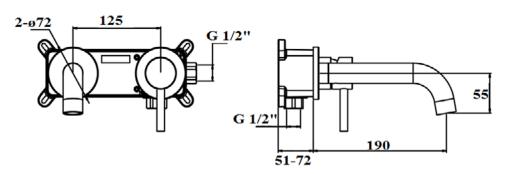

## **Wall Mounted Basin Mixer with Easy Plumb Box**

**Code: MLTATI9** 

Construction Brass Body CuZn40Pb2, EN CW617N (equivalent to BS CZ122)

**Finishes** Chrome plated to BS EN 248

**Product Type** Contemporary

Min. 1.0 bar, Max. 6.0 bar **Water Pressure** 

**Plumbing Systems** Suitable for all plumbing systems **Standards** Complies with BS5412, BS EN200 35mm Ceramic disc cartridge Cartridge

**Aerator** Adjustable Slim Air **Fitting** EZ box: G 1/2" BSP