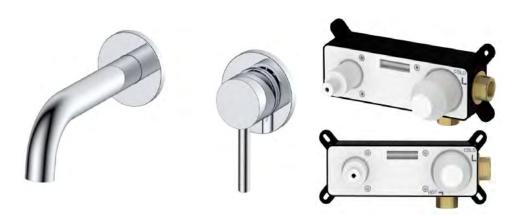

## **Wall Mounted Basin Mixer with Easy Plumb Box**

**Code: MLTATI9** 

Construction Brass Body CuZn40Pb2, EN CW617N (equivalent to BS CZ122)

**Finishes** Chrome plated to BS EN 248

**Product Type** Contemporary

Min. 1.0 bar, Max. 6.0 bar **Water Pressure** 

**Plumbing Systems** Suitable for all plumbing systems **Standards** Complies with BS5412, BS EN200 35mm Ceramic disc cartridge Cartridge

**Aerator** Adjustable Slim Air **Fitting** EZ box: G 1/2" BSP