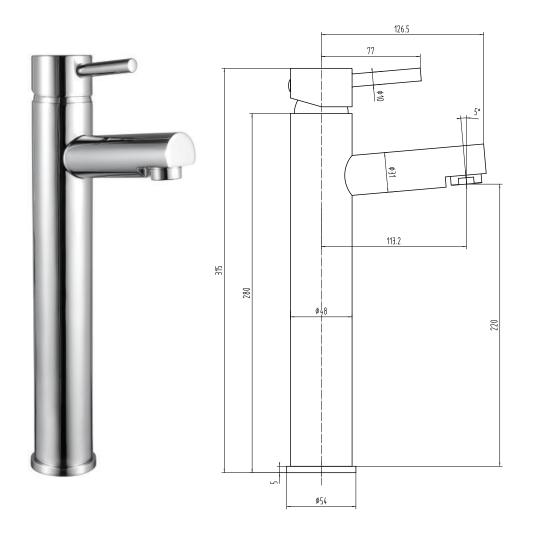

## **Titan Tall Mono Basin Mixer (Inc. Easy Clean Spring Waste)**

**Code: MLTATI7** 

Construction Brass Body CuZn40Pb2, EN CW617N (equivalent to BS CZ122)

**Finishes** Chrome plated to BS EN 248

**Product Type** Contemporary

Min. 0.2 bar, Max. 6.0 bar **Water Pressure** 

**Plumbing Systems** Suitable for all plumbing systems **Standards** Complies with BS6920, BS EN200

Cartridge 40mm ceramic disc cartridge

**Fitting** UK: M10 x 350mm 1/2" BSP Female Flexi Tails

EU: M10x350mm 3/8" BSP Female Flexi Tails.

Guarantee 10 years against manufacturing faults (3 Years on Serviceable

Parts).