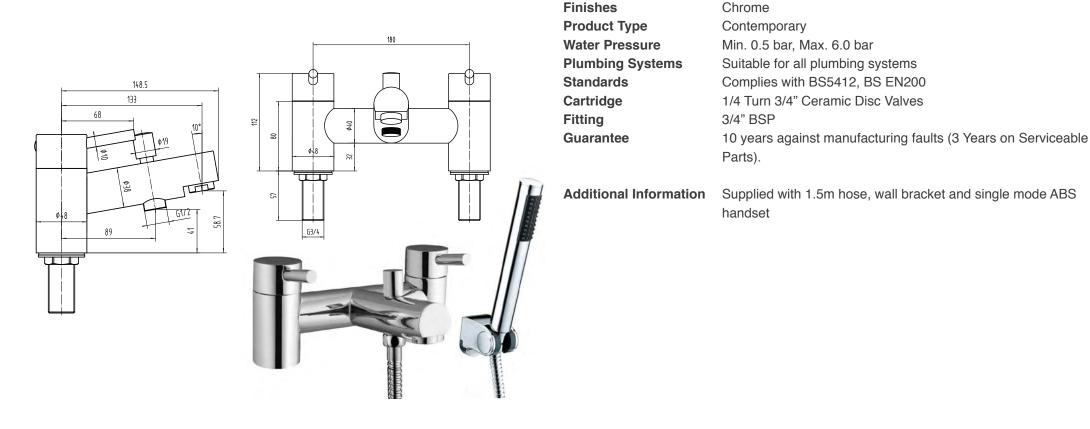

## Titan Bath Shower Mixer (Inc. Shower Kits) Code: MLTATI5

Flow Rates (Litres per minute)

Construction

| System Pressure | 0.1 Bar | 0.2 Bar | 0.3 Bar | 0.5 Bar | 1.0 Bar | 1.5 Bar | 2.0 Bar | 3.0 Bar | 4.0 Bar | 5.0 Bar |
|-----------------|---------|---------|---------|---------|---------|---------|---------|---------|---------|---------|
| MLTATI5         | 3.6     | 6.6     | -       | 10.7    | 16.6    | 21.3    | 24.8    | 31.3    | -       | -       |