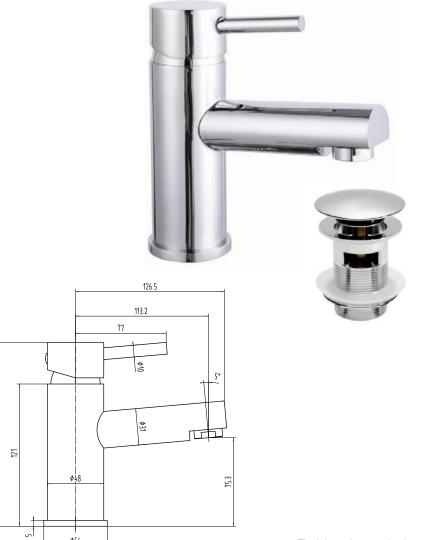

## Titan Mono Basin Mixer (Inc. Easy Clean Spring Waste)

**Code: MLTATI1** 

**Brass Body** Construction **Finishes** Chrome

**Product Type** Contemporary

Min. 0.2 bar, Max. 6.0 bar **Water Pressure** 

**Plumbing Systems** Suitable for all plumbing systems **Standards** Complies with BS5412, BS EN200

Cartridge 40mm ceramic disc cartridge

M10 x 350mm 1/2" BSP Female Flexi Tails **Fitting** 

10 years against manufacturing faults (3 Years on Serviceable Guarantee

Parts).

Supplied with G 11/4" sprung waste **Additional Information** 

The information contained on this page was correct at date of issue. Fitting dimensions are provided as a guide only. Some variation may occur due to manufacturing tolerances. We pursue a policy of continuing improvement in design and performance of our products and so reserve the right to change specifications without prior notice.