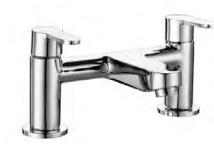

MYLIFE"

Construction Finishes Product Type Water Pressure Plumbing Systems Standards Cartridge Fitting Guarantee

Brass Body Chrome Contemporary Min. 0.2 bar, Max. 6.0 bar Suitable for all plumbing systems Complies with BS5412, BS EN200 1/4 Turn 3/4" Ceramic Disc Valves Brass 3/4" BSP Tails 10 years against manufacturing faults (3 Years on Serviceable Parts).

The information contained on this page was correct at date of issue. Fitting dimensions are provided as a guide only. Some variation may occur due to manufacturing tolerances. We pursue a policy of continuing improvement in design and performance of our products and so reserve the right to change specifications without prior notice.