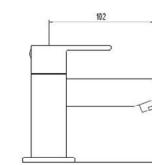

MYLIFE"

Construction Finishes Product Type Water Pressure Plumbing Systems Standards Cartridge Fitting Guarantee

Brass Body Chrome Contemporary Min. 0.2 bar, Max. 6.0 bar Suitable for all plumbing systems Complies with BS5412, BS EN200 1/4 Turn 3/4" Ceramic Disc Valves Brass 3/4" BSP Tails 10 years against manufacturing faults (3 Years on Serviceable Parts).

The information contained on this page was correct at date of issue. Fitting dimensions are provided as a guide only. Some variation may occur due to manufacturing tolerances. We pursue a policy of continuing improvement in design and performance of our products and so reserve the right to change specifications without prior notice.