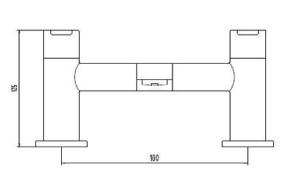

MYLIFE"

Construction Finishes Product Type Water Pressure Plumbing Systems Standards Cartridge Fitting Guarantee

Brass Body Chrome Contemporary Min. 0.2 bar, Max. 6.0 bar Suitable for all plumbing systems Complies with BS5412, BS EN200 1/4 Turn 3/4" Ceramic Disc Valves Brass 3/4" BSP Tails 10 years against manufacturing faults (3 Years on Serviceable Parts).

The information contained on this page was correct at date of issue. Fitting dimensions are provided as a guide only. Some variation may occur due to manufacturing tolerances. We pursue a policy of continuing improvement in design and performance of our products and so reserve the right to change specifications without prior notice.