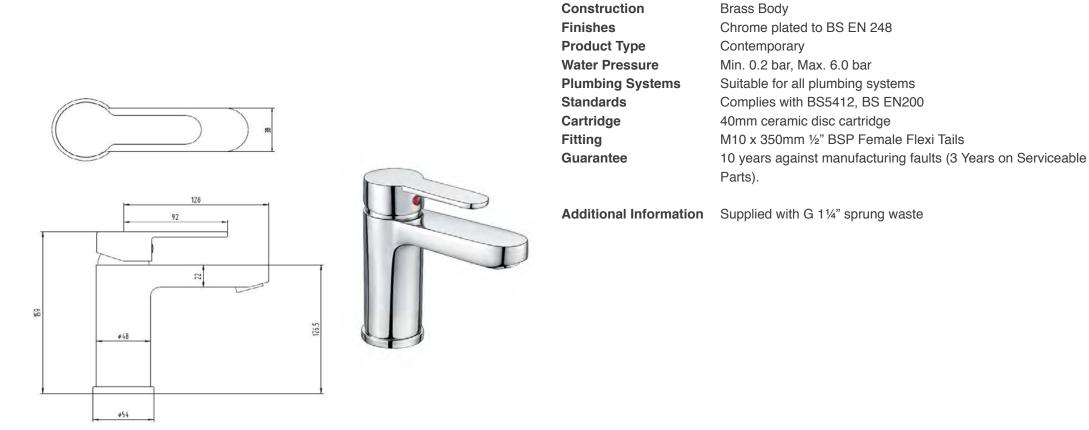

## MYLIFE"

## Sigma Mono Basin Mixer (Inc. Sprung Waste) Code: MLTASI1



## Flow Rates (Litres per minute)

| System Pressure | 0.1 Bar | 0.2 Bar | 0.3 Bar | 0.5 Bar | 1.0 Bar | 1.5 Bar | 2.0 Bar | 3.0 Bar | 4.0 Bar | 5.0 Bar |
|-----------------|---------|---------|---------|---------|---------|---------|---------|---------|---------|---------|
| MLTASI1         | 5.7     | 8.2     | -       | 11.4    | -       | -       | -       | -       | -       | -       |

The information contained on this page was correct at date of issue. Fitting dimensions are provided as a guide only. Some variation may occur due to manufacturing tolerances. We pursue a policy of continuing improvement in design and performance of our products and so reserve the right to change specifications without prior notice.

www.mylifebathrooms.com