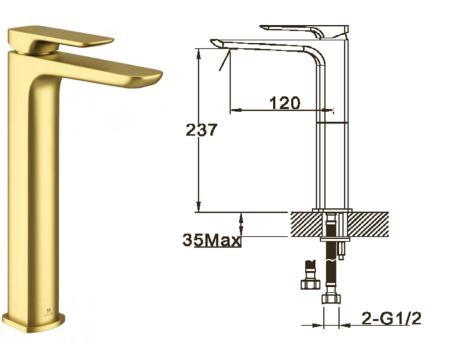

## Pure Tall Basin Mono Brushed Brass c/w Spring Waste Code: MLTAPU7BB

ConstructionBrass Body (CuZn40Pb18)FinishesBrushed Brass Electro Plated

Product Type Contemporary

Water Pressure Min. 0.2 bar, Max. 6.0 bar

Plumbing Systems
Standards
Complies with BS5412, BS EN200
Cartridge
Simm Triduon ceramic disc cartridge
M10 x 15mm flexible connection pipes

**Guarantee** 10 years against manufacturing faults (3 Years on Serviceable