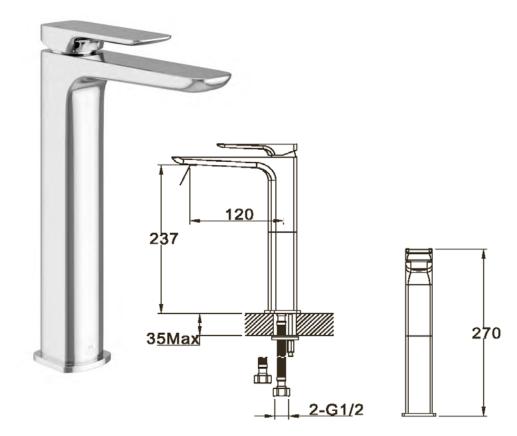

## Pure Tall Basin Mono c/w Easy Clean Spring Waste Code: MLTAPU7

ConstructionBrass Body (FinishesChrome plateProduct TypeContemporarWater PressureMin. 0.2 bar,Plumbing SystemsSuitable for aStandardsComplies withCartridge35mm TriduoFittingM10 x 15mmGuarantee10 years aga

Brass Body (CuZn40Pb18) Chrome plated to BS EN 248 Contemporary Min. 0.2 bar, Max. 6.0 bar Suitable for all plumbing systems Complies with BS5412, BS EN200 35mm Triduon ceramic disc cartridge M10 x 15mm flexible connection pipes 10 years against manufacturing faults (3 Years on Serviceable Parts).