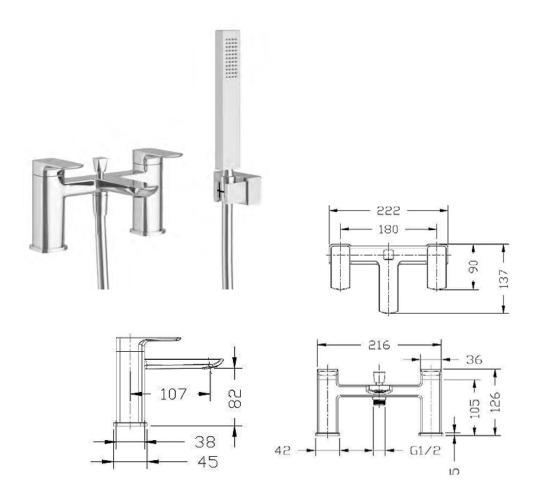

## Pure Bath Shower Mixer & Kit Code: MLTAPU5

Code. W

ConstructionBrass Body (CuZn40Pb18)FinishesChrome plated to BS EN 248

Product Type Contemporary

Water Pressure Min. 0.2 bar, Max. 6.0 bar

Plumbing SystemsSuitable for all plumbing systemsStandardsComplies with BS5412, BS EN200Cartridge1/4 Turn 3/4" Ceramic Disc Valves

Fitting Brass ¾" BSP tails

**Guarantee** 10 years against manufacturing faults (3 Years on Serviceable

Parts).

Additional Information Supplied with PVC 1.5m hose, wall bracket and single mode

chrome ABS handset

The information contained on this page was correct at date of issue. Fitting dimensions are provided as a guide only. Some variation may occur due to manufacturing tolerances.

We pursue a policy of continuing improvement in design and performance of our products and so reserve the right to change specifications without prior notice.