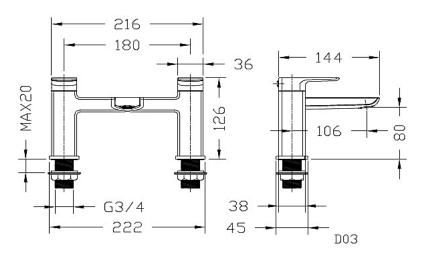

**Fitting** Brass ¾" BSP tails

10 years against manufacturing faults (3 Years on Serviceable Guarantee

Parts).