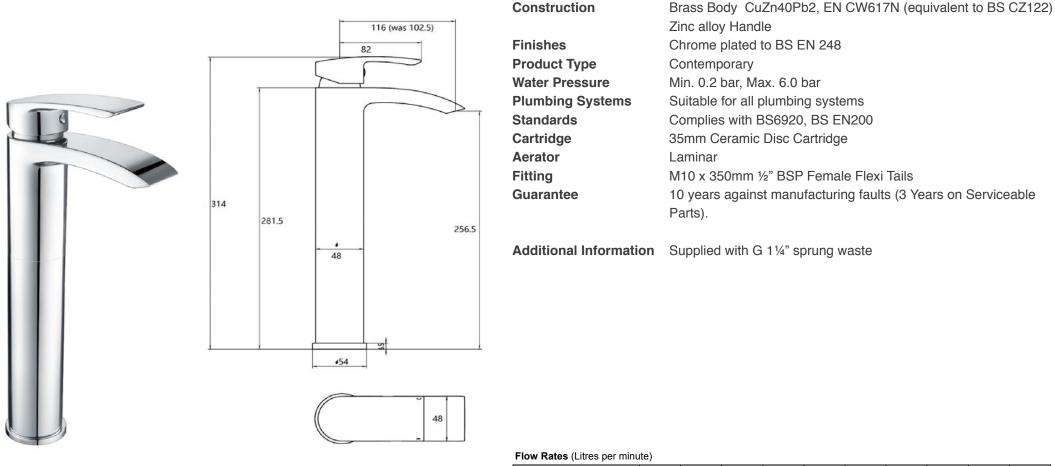

| System Pressure | 0.1 Bar | 0.2 Bar | 0.3 Bar | 0.5 Bar | 1.0 Bar | 1.5 Bar | 2.0 Bar | 3.0 Bar | 4.0 Bar | 5.0 Bar |
|-----------------|---------|---------|---------|---------|---------|---------|---------|---------|---------|---------|
|                 | 4.7     | 6.0     | -       | 8.3     | 11.3    | 13.8    | 15.8    | 19.2    | -       | -       |

The information contained on this page was correct at date of issue. Fitting dimensions are provided as a guide only. Some variation may occur due to manufacturing tolerances. We pursue a policy of continuing improvement in design and performance of our products and so reserve the right to change specifications without prior notice.

www.mylifebathrooms.com