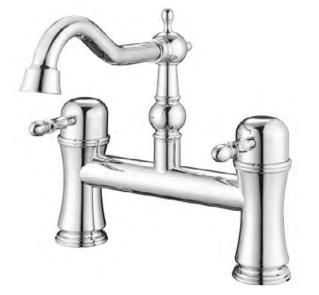

## Gosford Bath Filler Code: MLTAGF4

Finishes Product Type Water Pressure Plumbing Systems Standards Cartridge Fitting Guarantee Brass Body (CuZn40Pb18) Zinc alloy Handle Chrome plated to BS EN 248 Traditional Min. 0.5 bar, Max. 6.0 bar Suitable for all plumbing systems Complies with BS5412, BS EN200 Compression Cartridge 3/4" BSP 10 years against manufacturing faults (3 Years on Serviceable Parts).