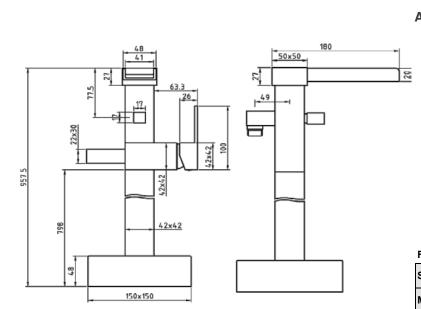

## Escape Floor Standing Bath Shower Mixer (Inc. Shower Kit) Code: MLTAES6

**Construction** Brass Body

Finishes Chrome plated to BS EN 248

Product Type Contemporary

Water Pressure Min. 2.0 bar, Max. 6.0 bar

Plumbing SystemsSuitable for all plumbing systemsStandardsComplies with BS5412, BS EN200Cartridge35mm Ceramic disc cartridge

Fitting M12 x 3/4" BSP Female Flexi Tails

**Guarantee** 10 years against manufacturing faults (3 Years on Serviceable

Parts).

**Additional Information** 

Supplied with 1.5m hose and single mode ABS handset

Flow Rates (Litres per minute)

| System Pressure | 0.1 Bar | 0.2 Bar | 0.3 Bar | 0.5 Bar | 1.0 Bar | 1.5 Bar | 2.0 Bar | 3.0 Bar | 4.0 Bar | 5.0 Bar |
|-----------------|---------|---------|---------|---------|---------|---------|---------|---------|---------|---------|
| MLTAES6         | -       | ı       | ı       | 7.8     | 14.6    | ı       | 1       | ı       | ı       | -       |

The information contained on this page was correct at date of issue. Fitting dimensions are provided as a guide only. Some variation may occur due to manufacturing tolerances.

We pursue a policy of continuing improvement in design and performance of our products and so reserve the right to change specifications without prior notice.