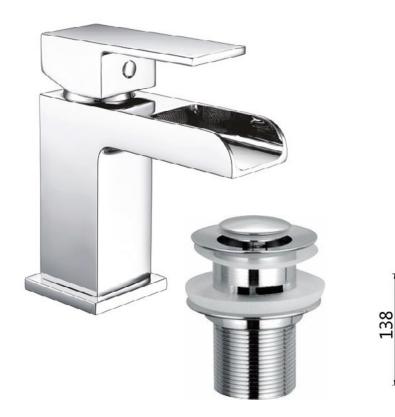

## Escape Mono Basin Mixer (Inc. Sprung Waste) Code: MLTAES1

|         | ournage            |
|---------|--------------------|
|         | Fitting            |
|         | Guarantee          |
|         | Additional Informa |
| . 105 . |                    |
|         |                    |
|         |                    |

ional Information Supplied with G 11/4" sprung waste

Flow Rates (Litres per minute)

| System Pressure | 0.1 Bar | 0.2 Bar | 0.3 Bar | 0.5 Bar | 1.0 Bar | 1.5 Bar | 2.0 Bar | 3.0 Bar | 4.0 Bar | 5.0 Bar |
|-----------------|---------|---------|---------|---------|---------|---------|---------|---------|---------|---------|
| MLTAES1         | 2.0     | -       | -       | 7.2     | 10.5    | 12.9    | 15.0    | 18.5    | -       | -       |