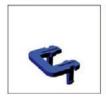

## Ella Tall Basin Mono Mixer **Code: MLTAEL7**

## **Volume Limiter**

















Construction Brass Body (CuZn40Pb18) Chrome plated to BS EN 248 **Finishes** 

**Product Type** Contemporary

Min. 0.2 bar, Max. 6.0 bar **Water Pressure** 

**Plumbing Systems** Suitable for all plumbing systems **Standards** Complies with BS5412, BS EN200 Cartridge 35mm Triduon ceramic disc cartridge

**Aerator** Laminar

M10 x 15mm flexible connection pipes **Fitting** 

Guarantee 10 years against manufacturing faults (3 Years on Serviceable

Parts).

## **Additional Information**

- 1. Supplied with G 11/4" sprung waste
- 2. Incorporates water saving optional fearture: Triduon Volume Limiter

## Flow Rates (Litres per minute)

| System Pressure | 0.1 Bar | 0.2 Bar | 0.3 Bar | 0.5 Bar | 1.0 Bar | 1.5 Bar | 2.0 Bar | 3.0 Bar | 4.0 Bar | 5.0 Bar |
|-----------------|------