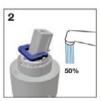

## **Volume Limiter**

Construction Brass Body (CuZn40Pb18) Chrome plated to BS EN 248 **Finishes** 

**Product Type** Contemporary

Min. 0.2 bar, Max. 6.0 bar **Water Pressure** 

**Plumbing Systems** Suitable for all plumbing systems **Standards** Complies with BS5412, BS EN200 Cartridge 35mm Triduon ceramic disc cartridge

## **Additional Information**

- 1. Supplied with G 11/4" sprung waste
- 2. Incorporates water saving optional fearture: Triduon Volume Limiter