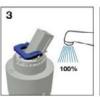

## **Volume Limiter**

Construction Brass Body (CuZn40Pb18) Chrome plated to BS EN 248 **Finishes** 

**Product Type** Contemporary

Min. 0.2 bar, Max. 6.0 bar **Water Pressure** 

**Plumbing Systems** Suitable for all plumbing systems **Standards** Complies with BS5412, BS EN200 Cartridge 35mm Triduon ceramic disc cartridge

## **Additional Information**

- 1. Supplied with G 11/4" sprung waste
- 2. Incorporates water saving optional fearture: Triduon Volume Limiter