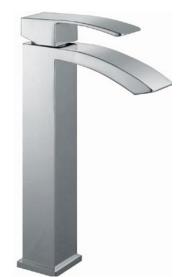

## Ella Tall Basin Mono Mixer **Code: MLTAEL7**

## **Volume Limiter**

















Construction Brass Body (CuZn40Pb18) Chrome plated to BS EN 248 **Finishes** 

**Product Type** Contemporary

Min. 0.2 bar, Max. 6.0 bar **Water Pressure** 

**Plumbing Systems** Suitable for all plumbing systems **Standards** Complies with BS5412, BS EN200 Cartridge 35mm Triduon ceramic disc cartridge

**Aerator** Laminar

M10 x 15mm flexible connection pipes **Fitting** 

Guarantee 10 years against manufacturing faults (3 Years on Serviceable

Parts).

## **Additional Information**

- 1. Supplied with G 11/4" sprung waste
- 2. Incorporates water saving optional fearture: Triduon Volume Limiter

## Flow Rates (Litres per minute)

| System Pressure | 0.1 Bar | 0.2 Bar | 0.3 Bar | 0.5 Bar | 1.0 Bar | 1.5 Bar | 2.0 Bar | 3.0 Bar | 4.0 Bar | 5.0 Bar |
|-----------------|---------|------