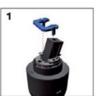

## **Volume Limiter**

Construction Brass Body (CuZn40Pb18) Chrome plated to BS EN 248 **Finishes** 

**Product Type** Contemporary

Min. 0.2 bar, Max. 6.0 bar **Water Pressure** 

**Plumbing Systems** Suitable for all plumbing systems **Standards** Complies with BS5412, BS EN200 Cartridge 35mm Triduon ceramic disc cartridge

## **Additional Information**

- 1. Supplied with G 11/4" sprung waste
- 2. Incorporates water saving optional fearture: Triduon Volume Limiter