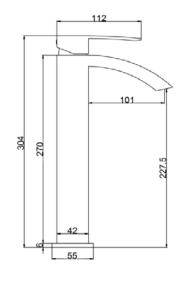

## Ella Tall Basin Mono Mixer **Code: MLTAEL7**

## **Volume Limiter**

















Construction Brass Body (CuZn40Pb18) Chrome plated to BS EN 248 **Finishes** 

**Product Type** Contemporary

Min. 0.2 bar, Max. 6.0 bar **Water Pressure** 

**Plumbing Systems** Suitable for all plumbing systems **Standards** Complies with BS5412, BS EN200 Cartridge 35mm Triduon ceramic disc cartridge

**Aerator** Laminar

M10 x 15mm flexible connection pipes **Fitting** 

Guarantee 10 years against manufacturing faults (3 Years on Serviceable

Parts).

## **Additional Information**

- 1. Supplied with G 11/4" sprung waste
- 2. Incorporates water saving optional fearture: Triduon Volume Limiter

## Flow Rates (Litres per minute)

| System Pressure | 0.1 Bar | 0.2 Bar | 0.3 Bar | 0.5 Bar | 1.0 Bar | 1.5 Bar | 2.0 Bar | 3.0 Bar | 4.0 Bar | 5.0 Bar |
|-----------------|---------|---------|