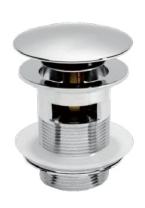

## **Additional Information**

- 1. Supplied with G 11/4" sprung waste
- 2. Incorporates water saving optional fearture: Triduon Volume Limiter