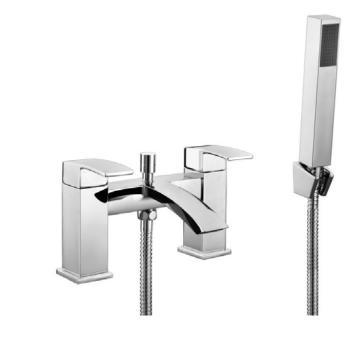

## Ella Bath Shower Mixer (Inc. Shower Kits) Code: MLTAEL5

**Construction** Brass Body

**Finishes** Chrome plated to BS EN 248

Product Type Contemporary

Water Pressure Min. 0.2 bar, Max. 6.0 bar

Plumbing SystemsSuitable for all plumbing systemsStandardsComplies with BS5412, BS EN200Cartridge1/4 Turn 3/4" Ceramic Disc Valves

Fitting 3/4" BSP

**Guarantee** 10 years against manufacturing faults (3 Years on Serviceable

Parts).

Additional Information Supplied with 1.5m hose, wall bracket and single mode ABS

handset

132