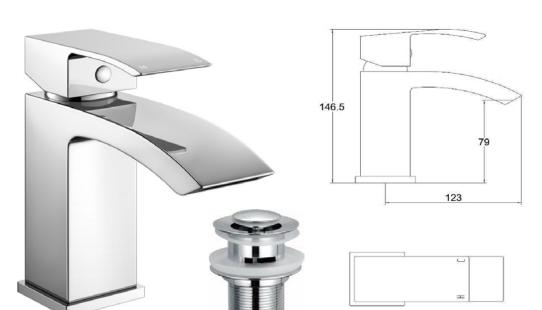

## Ella Mono Basin Mixer (Inc. Sprung Waste)

**Code: MLTAEL1** 

Brass Body Construction **Finishes** Chrome

**Product Type** Contemporary

Min. 0.2 bar, Max. 6.0 bar **Water Pressure** 

**Plumbing Systems** Suitable for all plumbing systems **Standards** Complies with BS5412, BS EN200

35mm ceramic disc cartridge Cartridge

M10 x 350mm 1/2" BSP Female Flexi Tails **Fitting** 

10 years against manufacturing faults (3 Years on Serviceable Guarantee

Parts).

**Additional Information** Supplied with G 11/4" sprung waste