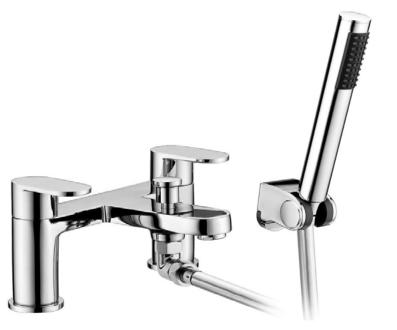

## Dakota Bath Shower Mixer Inc. Shower Kit

**Code: MLTADA5** 

Construction Brass Body (CuZn40Pb18) Chrome plated to BS EN 248 **Finishes** 

**Product Type** Contemporary

Min. 0.5 bar, Max. 6.0 bar **Water Pressure** 

Parts).

**Additional Information** Supplied with PVC 1.5m hose, wall bracket and single mode

chrome ABS handset

The information contained on this page was correct at date of issue. Fitting dimensions are provided as a guide only. Some variation may occur due to manufacturing tolerances. We pursue a policy of continuing improvement in design and performance of our products and so reserve the right to change specifications without prior notice.