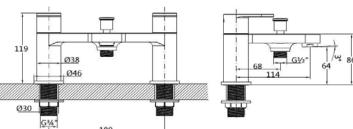

**Plumbing Systems** Suitable for all plumbing systems **Standards** Complies with BS5412, BS EN200 1/4 Turn 3/4" Ceramic Disc Valves Cartridge

Brass ¾" BSP tails **Fitting** 

10 years against manufacturing faults (3 Years on Serviceable Guarantee