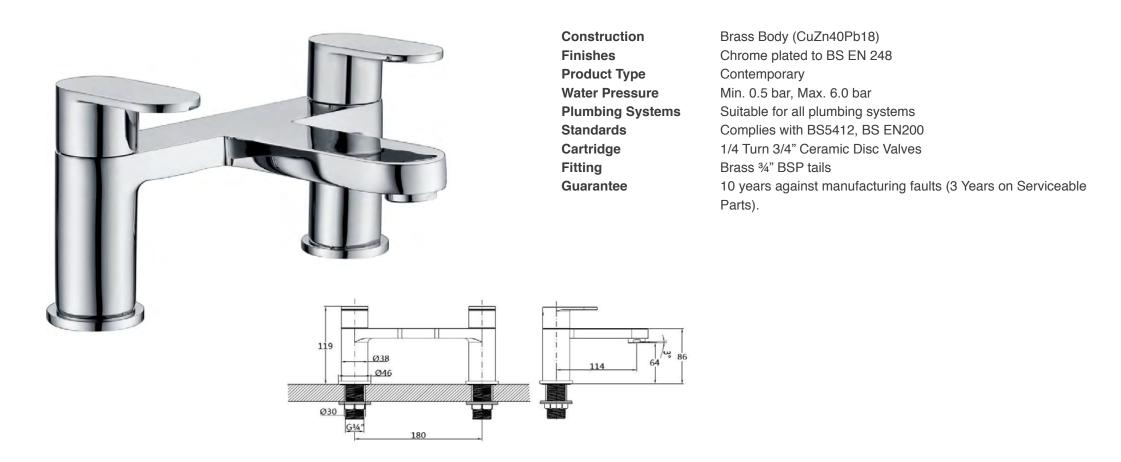

## Dakota Bath Filler Code: MLTADA4

## Flow Rates (Litres per minute)

| System Pressure | 0.1 Bar | 0.2 Bar | 0.3 Bar | 0.5 Bar | 1.0 Bar | 1.5 Bar | 2.0 Bar | 3.0 Bar | 4.0 Bar | 5.0 Bar |
|-----------------|---------|---------|---------|---------|---------|---------|---------|---------|---------|---------|
| P03             | -       | 5.5     | -       | 10.0    | 12.0    | -       | 16.5    | -       | -       | -       |