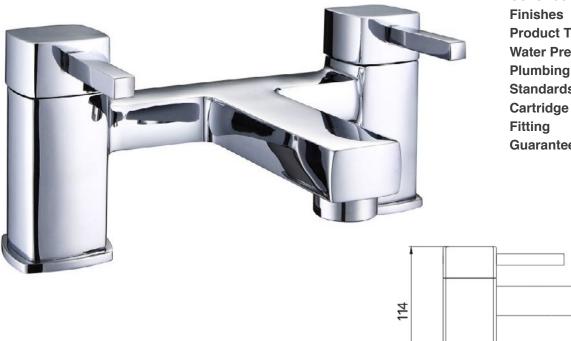

Brass Body Construction **Finishes** Chrome

**Product Type** Contemporary

Min. 0.1 bar, Max. 6.0 bar **Water Pressure** 

**Plumbing Systems** Suitable for all plumbing systems **Standards** Complies with BS5412, BS EN200 1/4 Turn 3/4" Ceramic Disc Valves

Brass 3/4" BSP Tails

10 years against manufacturing faults (3 Years on Serviceable Guarantee

Parts).

Flow Rates (Litres per minute)

| System Pressure | 0.1 Bar | 0.2 Bar | 0.3 Bar | 0.5 Bar | 1.0 Bar | 1.5 Bar | 2.0 Bar | 3.0 Bar | 4.0 Bar | 5.0 Bar |
|-----------------|---------|---------|---------|---------|---------|---------|---------|---------|---------|---------|
| Y03             | -       | -       | -       | 15.2    | 25.2    |         | 33.2    | 42.0    |         |         |