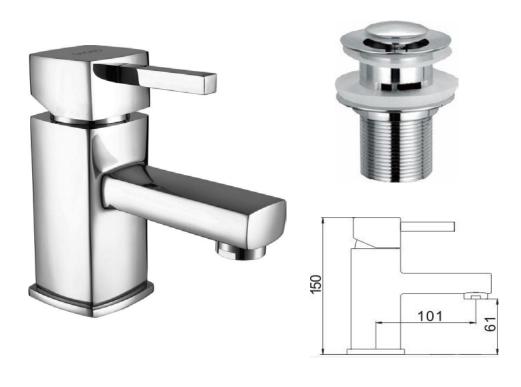

## Cube Mono Basin Mixer (Inc. Sprung Waste)

**Code: MLTACU1** 

**Construction** Brass Body

**Finishes** Chrome plated to BS EN 248

Product Type Contemporary

Water Pressure Min. 0.2 bar, Max. 6.0 bar

Plumbing Systems
Standards
Suitable for all plumbing systems
Complies with BS5412, BS EN200

Cartridge 40mm ceramic disc cartridge

Fitting M10 x 350mm ½" BSP Female Flexi Tails

**Guarantee** 10 years against manufacturing faults (3 Years on Serviceable

Parts).

Additional Information Supplied with G 11/4" sprung waste