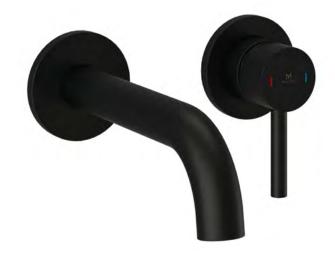

## **Black Edition Wall Mounted Basin Mono**

Code: MLTABE9

Brass Body CuZn40Pb2, EN CW617N (equivalent to BS CZ122) Construction

**Finishes** Matt Black **Product Type** Contemporary

Min. 0.2 bar, Max. 6.0 bar **Water Pressure** 