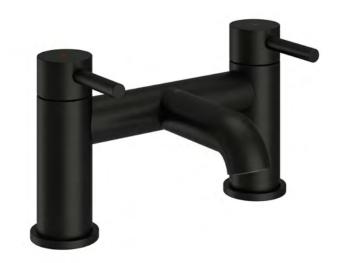

## **Black Edition Deck Mounted Bath Filler** Code: MLTABE4

Brass Body CuZn40Pb2, EN CW617N (equivalent to BS CZ122) Construction

Matt Black **Finishes Product Type** Contemporary

Min. 0.2 bar, Max. 6.0 bar **Water Pressure** 