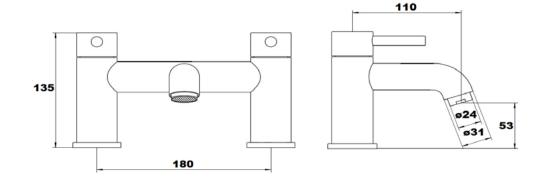

## **Black Edition Deck Mounted Bath Filler** Code: MLTABE4

Brass Body CuZn40Pb2, EN CW617N (equivalent to BS CZ122) Construction

Matt Black **Finishes Product Type** Contemporary

Min. 0.2 bar, Max. 6.0 bar **Water Pressure** 