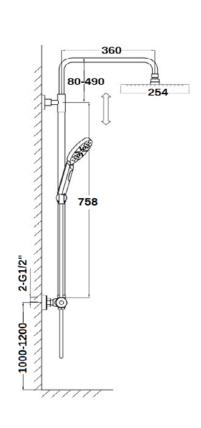

Parts).

**Additional Information** 

- 1. Temperature: Pre-set 38°C, with push button override to 48°C.
- 2. Automatic shut off in the event of hot or cold water supply failure.
- 3. Shower head: 250mm, SS304, Air Induction Thin Head
- 4. Shower handset: Chrome, 3 mode, ABS 5. Shower hose: PVC easy clean hose, 1.5m.
- 6. Stainless steel adjustable riser rail.