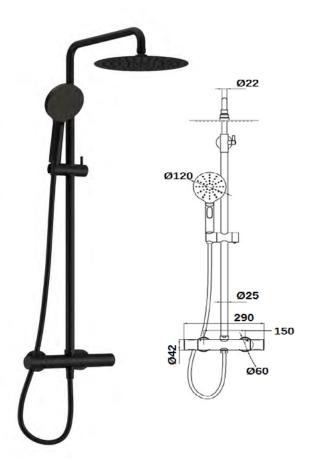

Parts).

**Additional Information** 

- 1. Temperature: Pre-set 38°C, with push button override to 48°C.
- 2. Automatic shut off in the event of hot or cold water supply failure.
- 3. Shower head: 250mm, SS304, Air Induction Thin Head
- 4. Shower handset: Chrome, 3 mode, ABS 5. Shower hose: PVC easy clean hose, 1.5m.
- 6. Stainless steel adjustable riser rail.