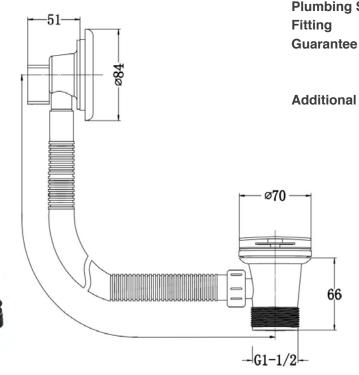

## **Black Edition Bath Easy Clean Sprung Waste** Code: BATWAS1BE

Zinc Alloy & ABS Construction **Finishes** Matt Black **Product Type** Contemporary

Min. 0.2 bar, Max. 5.0 bar **Water Pressure** 

**Plumbing Systems** Suitable for all plumbing systems

G1-1/2"

10 years against manufacturing faults (3 Years on Serviceable

**Additional Information** Size: 90mm tall

The information contained on this page was correct at date of issue. Fitting dimensions are provided as a guide only. Some variation may occur due to manufacturing tolerances. We pursue a policy of continuing improvement in design and performance of our products and so reserve the right to change specifications without prior notice.