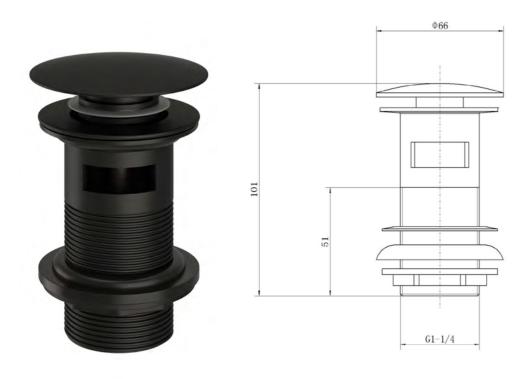

## Black Edition Spring Slotted Mushroom Basin Waste Code: BASWAS2BE

**Construction** Brass & Zinc Alloy

Finishes Matt Black
Product Type Contemporary

Water Pressure Min. 0.2 bar, Max. 5.0 bar

**Plumbing Systems** Suitable for all plumbing systems

Fitting G1 1/4"

**Guarantee** 10 years against manufacturing faults (3 Years on Serviceable

Parts).

Additional Information Size: 90mm tall

The information contained on this page was correct at date of issue. Fitting dimensions are provided as a guide only. Some variation may occur due to manufacturing tolerances.