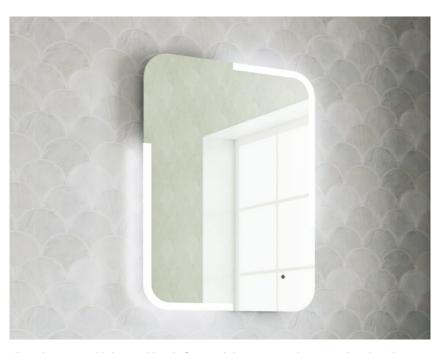

## TARA 500 x 700mm Bluetooth Audio Mirror **Code: MLMITAR50BT**

H 700 x W 500 x D 70mm

## **Features**

- LED Mirror
- Multi Functional Contactless Sensor Controls Light from Cool - Warm & Brightness with Memory Function
- · Ambient Lighting

- Portrait
- · Heated Demister Pad
- · Charging Socket
- · Bluetooth Audio
- IP44