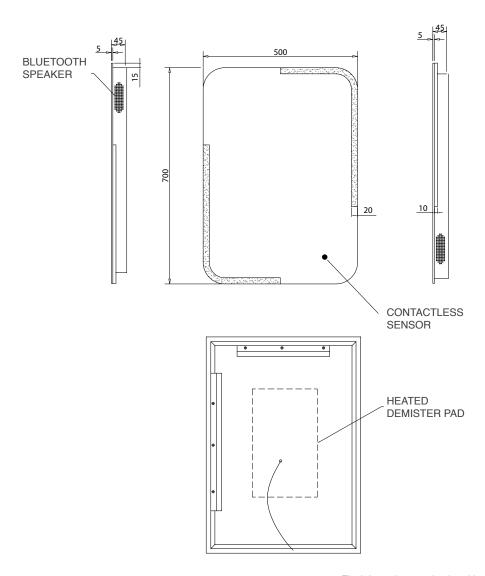

## TARA 500 x 700mm Bluetooth Audio Mirror **Code: MLMITAR50BT**

H 700 x W 500 x D 70mm

## **Features**

- LED Mirror
- Multi Functional Contactless Sensor Controls Light from Cool - Warm & Brightness with Memory Function
- · Ambient Lighting

- Portrait
- · Heated Demister Pad
- · Charging Socket
- · Bluetooth Audio
- IP44